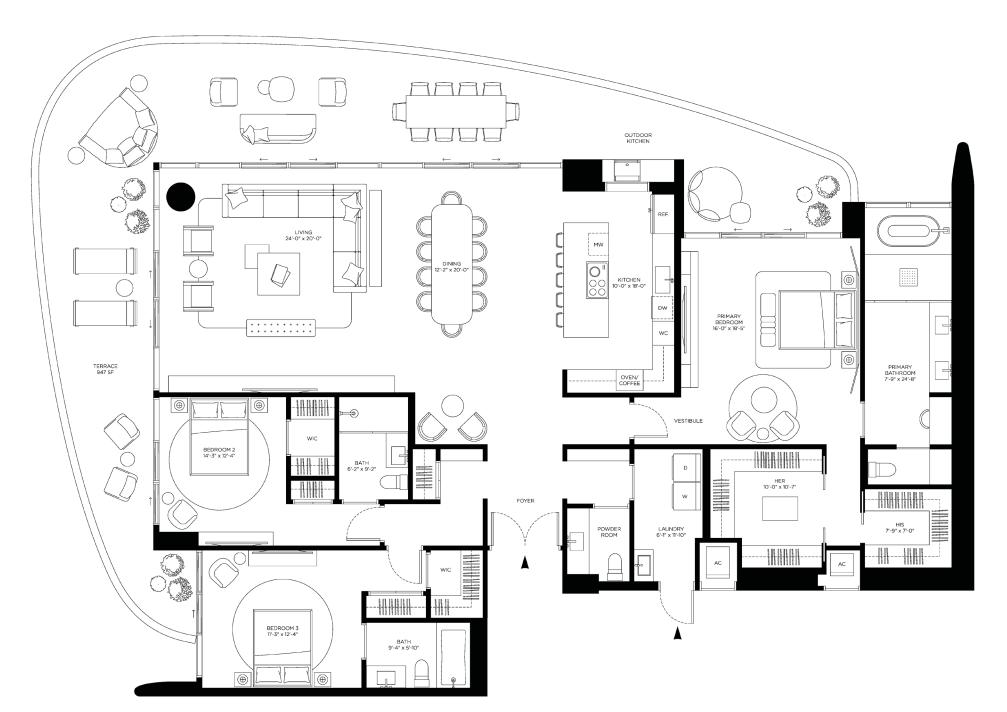

## RESIDENCE 02

3 BEDROOMS
3.5 BATHROOMS

| INTERIOR | 2,814 SQ. FT. | 261 SQ. M. |
|----------|---------------|------------|
| EXTERIOR | 947 SQ. FT.   | 88 SQ. M.  |
| TOTAL    | 3.761 SO. FT. | 349 SO. M. |