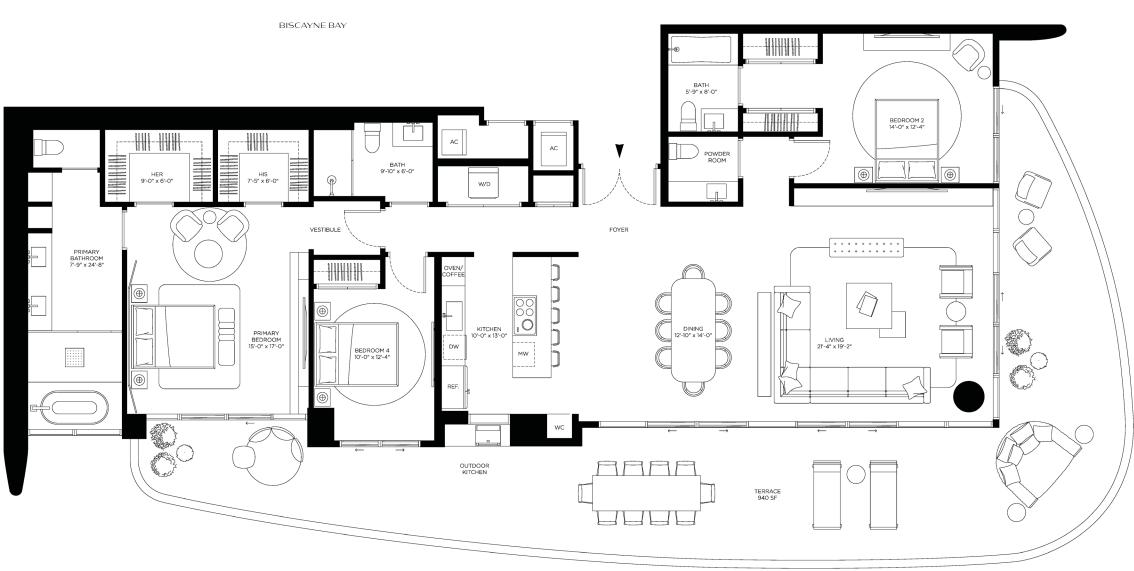

3 BEDROOMS
3.5 BATHROOMS

| INTERIOR | 2,359 SQ. FT. | 219 SQ. M. |
|----------|---------------|------------|
| EXTERIOR | 940 SQ. FT.   | 87 SQ. M.  |
| TOTAL    | 3,299 SQ. FT. | 306 SQ. M. |

PAGANI

- RESIDENCES —