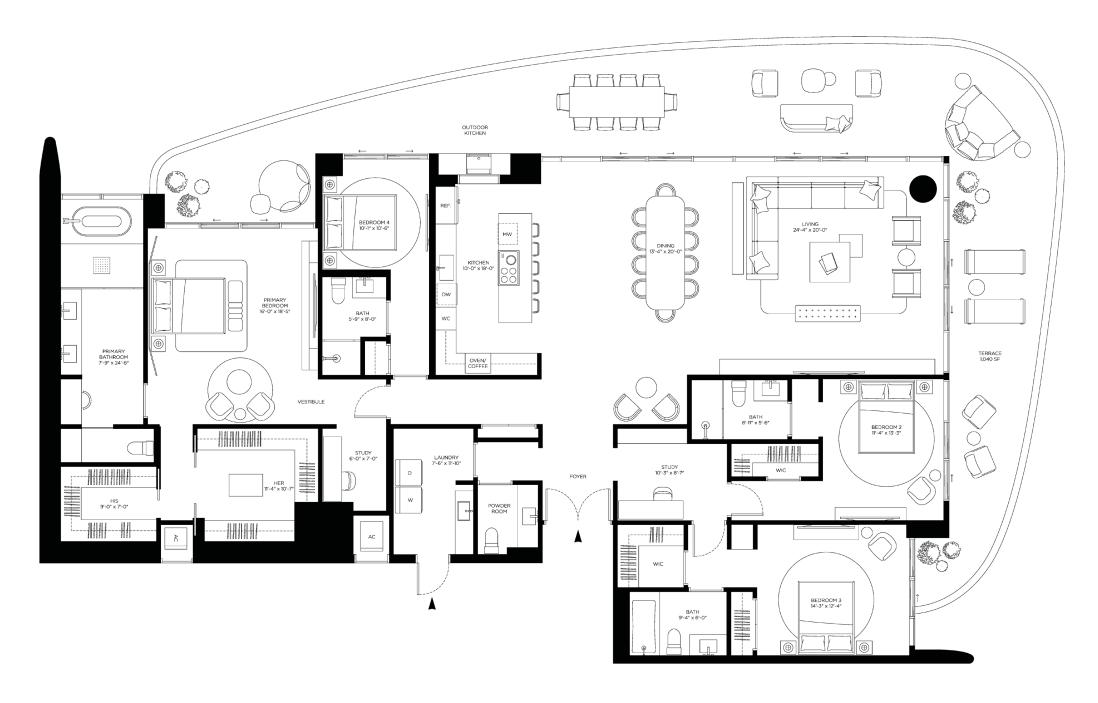

## RESIDENCE 01

4 BEDROOMS
4.5 BATHROOMS

| INTERIOR | 3,302 SQ. FT. | 307 SQ. M. |
|----------|---------------|------------|
| EXTERIOR | 1,040 SQ. FT. | 97 SQ. M.  |
| TOTAL    | 4 342 SO FT   | 404 SO M   |