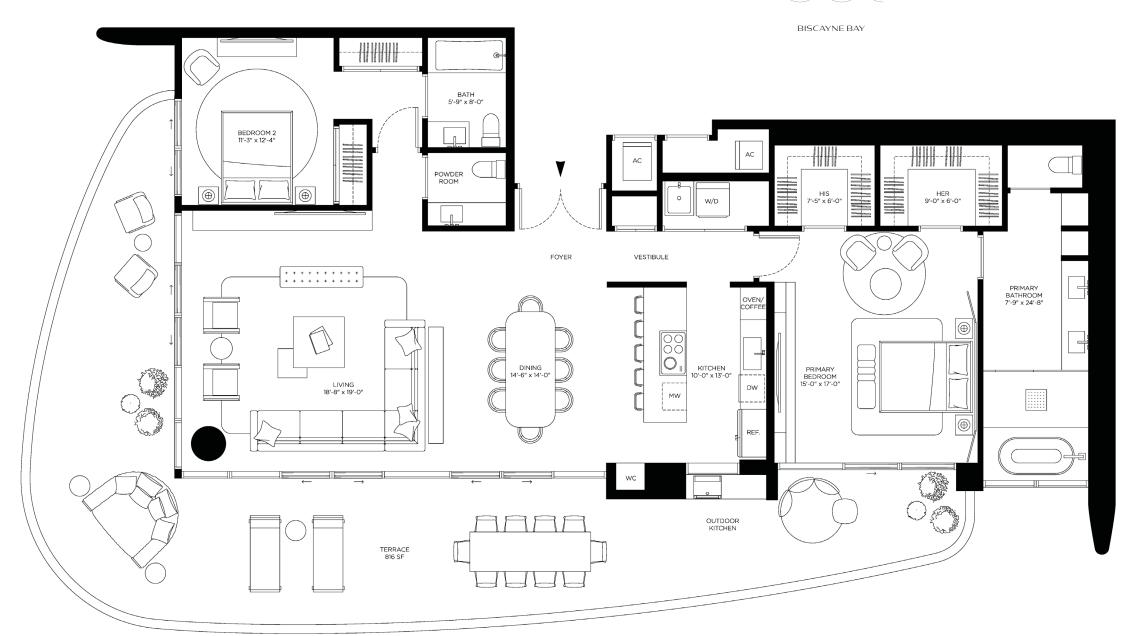

2 BEDROOMS

2.5 BATHROOMS

| INTERIOR | 1,997 SQ. FT. | 186 SQ. M. |
|----------|---------------|------------|
| EXTERIOR | 816 SQ. FT.   | 76 SQ. M.  |
| TOTAL    | 2.813 SO. FT. | 262 SO. M. |

PAGANI

- RESIDENCES -